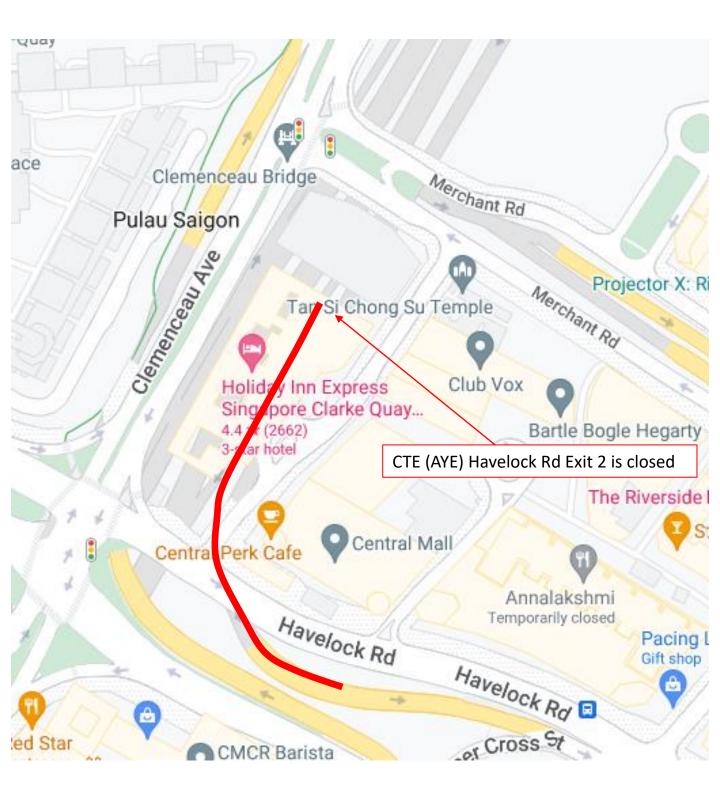

## <u>3 May 2024, 5 May 2024 to 10 May 2024, 12 May 2024,</u> <u>14 May 2024 to 17 May 2024, 19 May 2024 to 21 May 2024,</u> <u>23 May 2024 to 24 May 2024 and 26 May 2024 to 29 May 2024</u> <u>12.00am to 06.00am</u>