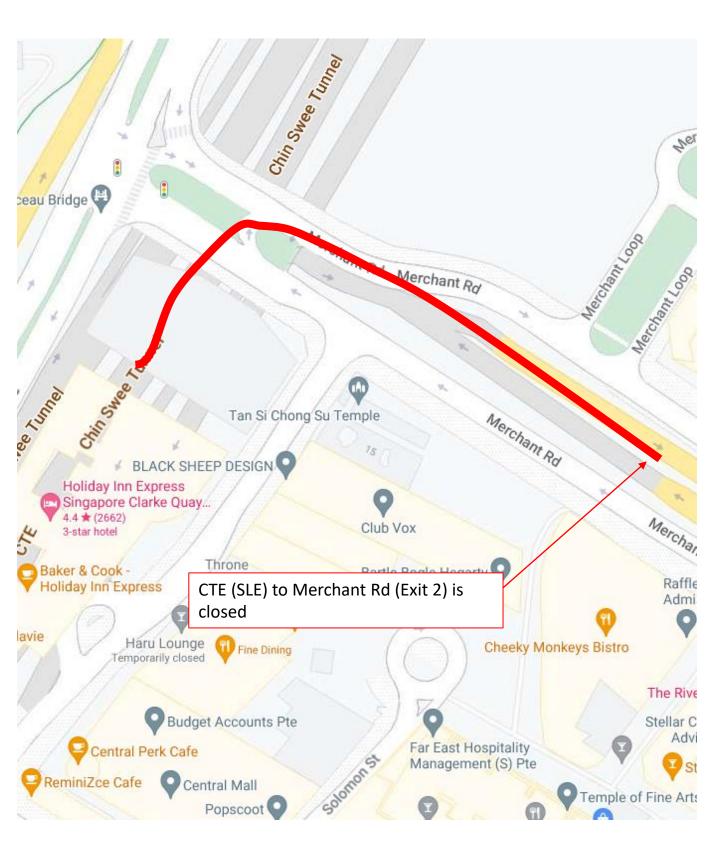

# <u>19 May 2024 to 21 May 2024, 23 May 2024 to 24 May 2024,</u> <u>26 May 2024 to 31 May 2024</u> <u>12.00am to 06.00am</u>