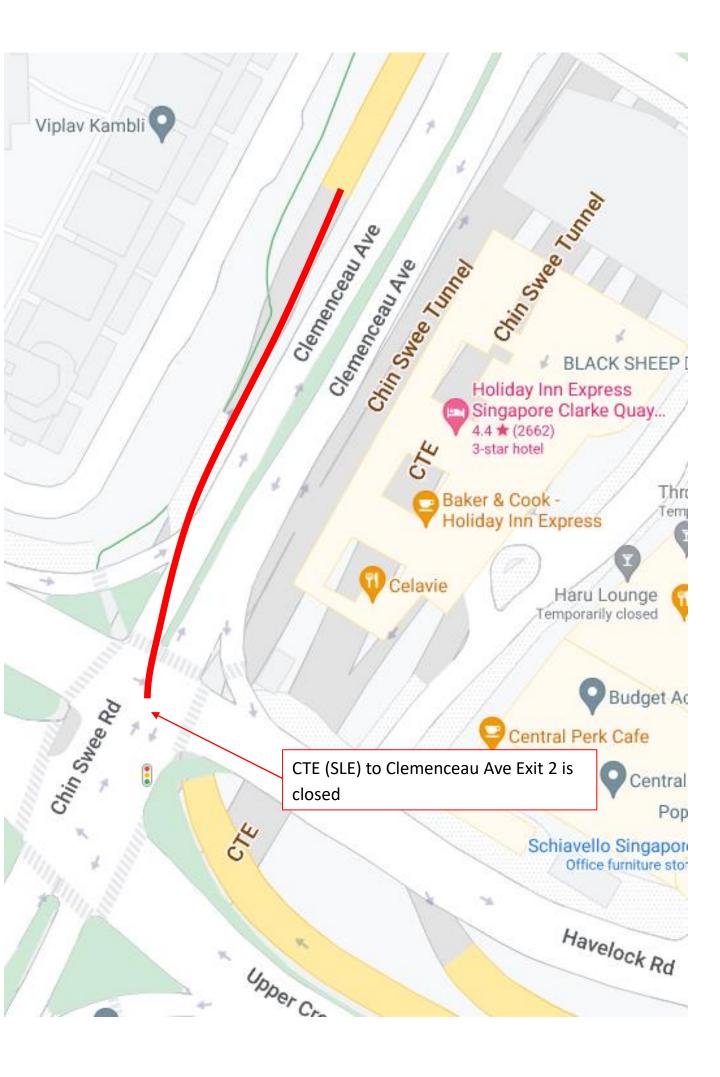

### <u>5 May 2024 to 10 May 2024, 12 May 2024 to 17 May 2024,</u> and 19 May 2024 to 21 May 2024 <u>12.00am to 06.00am</u>

### <u>5 May 2024 to 10 May 2024, 12 May 2024 to 17 May 2024,</u> <u>19 May 2024 to 21 May 2024</u> <u>12.00am to 06.00am</u>