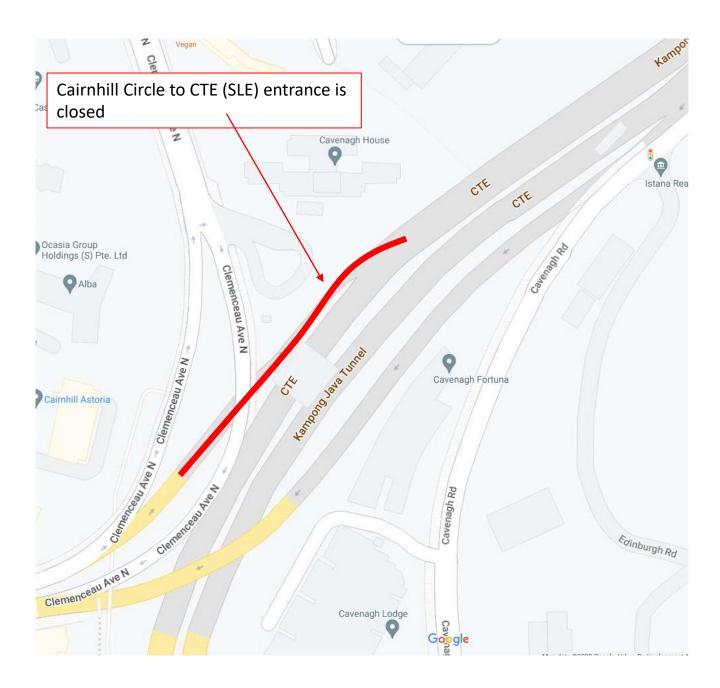

## <u>3 May 2024, 5 May 2024 to 10 May 2024, 12 May 2024,</u> <u>14 May 2024 to 17 May 2024, 19 May 2024 to 21 May 2024,</u> <u>23 May 2024 to 24 May 2024 and 26 May 2024 to 29 May 2024</u> <u>12.00am to 06.00am</u>