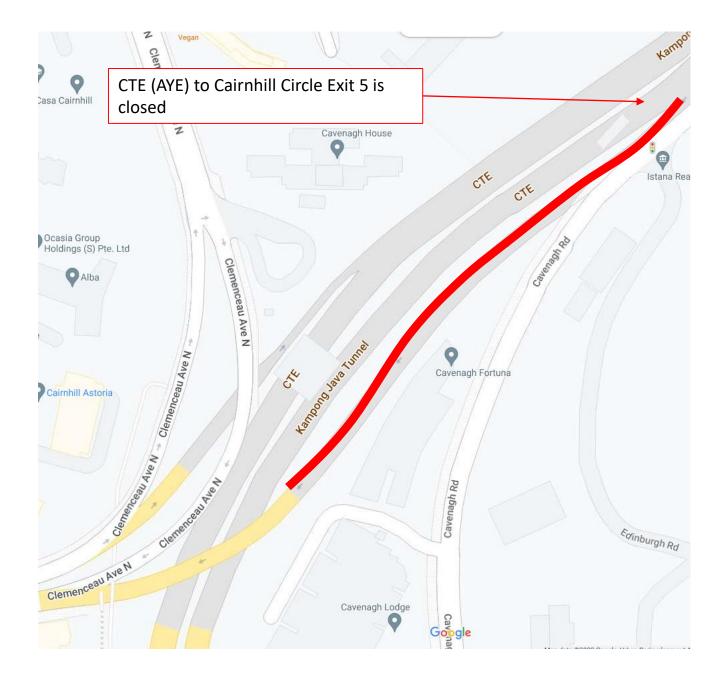

## 2 May 2024 to 3 May 2024, 5 May 2024 to 10 May 2024, 12 May 2024 to 17 May 2024, 19 May 2024 to 21 May 2024, 23 May 2024 to 24 May 2024 and 26 May 2024 to 27 May 2024 12.00am to 06.00am