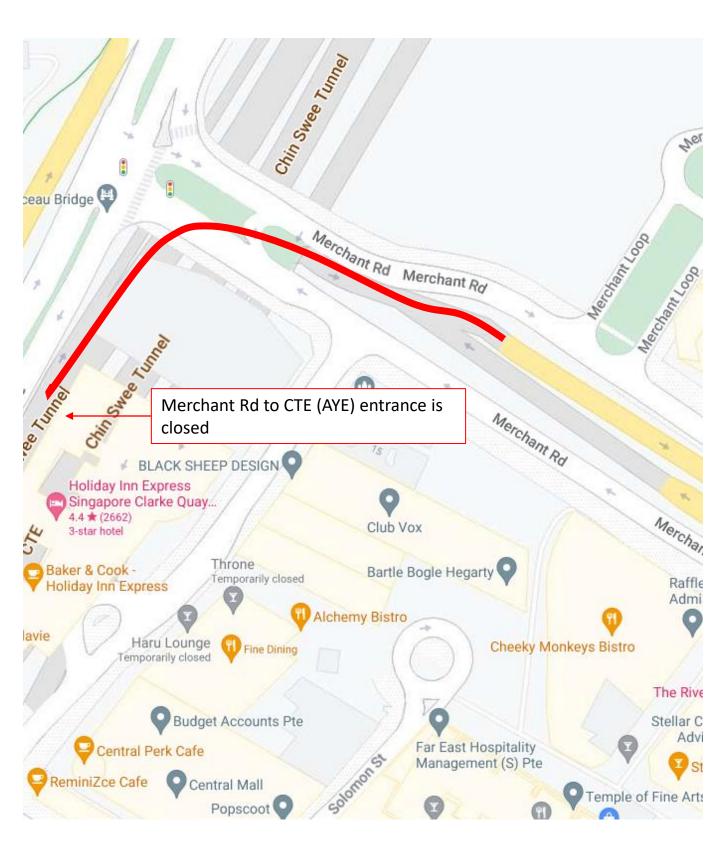

## 2 May 2024 to 3 May 2024, 5 May 2024 to 10 May 2024, 12 May 2024 to 17 May 2024, 19 May 2024 to 21 May 2024, 23 May 2024 to 24 May 2024 and 26 May 2024 to 27 May 2024 12.00am to 06.00am