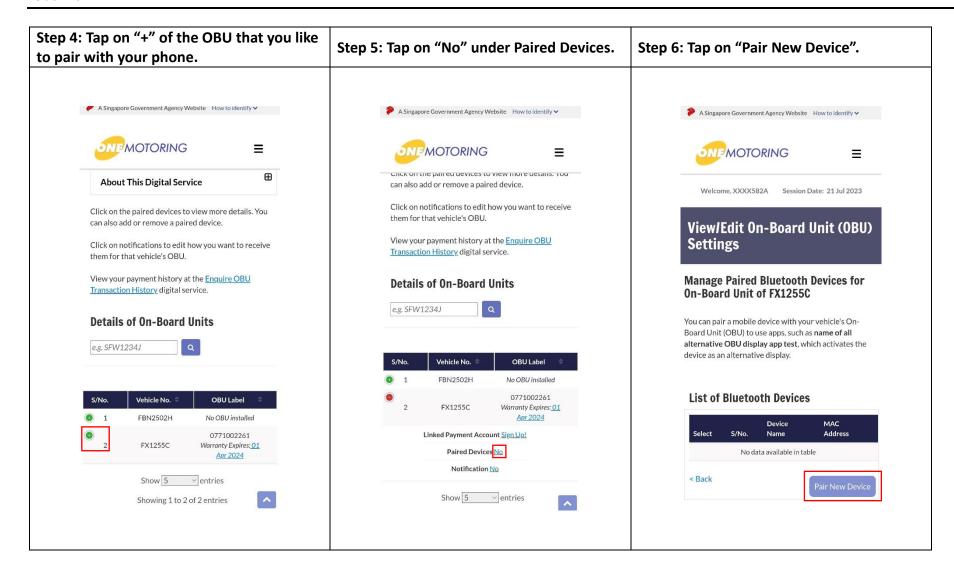

## **Steps to register your Phone's Bluetooth MAC Address**













## Steps to pair your Phone with OBU using ERP 2.0 Mobile Application



1. Launch "ERP 2.0" mobile application



2. Acknowledge Caution message while driving



3. Allow "ERP 2.0" to send you Notifications



4. Agree to the Terms and Conditions to continue



5. Allow "ERP 2.0" to access your OBU data



6. Allow "ERP 2.0" to use Bluetooth to search for your OBU



7. Tap on your OBU to pair



8. Copy and paste your registered Bluetooth MAC Address



9. Allow Paste to pass Bluetooth MAC Address and go



10. MAC Address verified and connected successfully



11. Ready to use