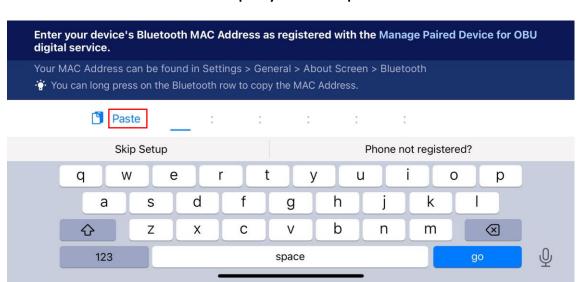

5. Allow "ERP 2.0" to access your OBU data

6. Allow "ERP 2.0" to use Bluetooth to search for your OBU

7. Tap on your OBU to pair

8. Copy and paste your registered Bluetooth MAC Address

9. Allow Paste to pass Bluetooth MAC Address and go