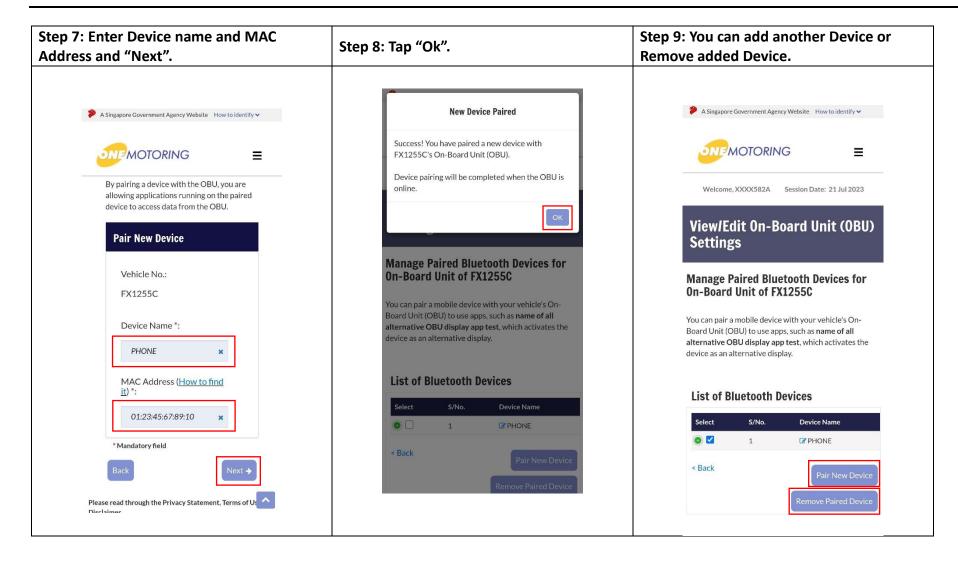

## **Steps to register your Phone's Bluetooth MAC Address**













## Steps to pair your Phone with OBU using ERP 2.0 Mobile Application



1. Launch "ERP 2.0" mobile application



2. Acknowledge Caution message while driving



3. Allow "ERP 2.0" to send you Notifications



4. Agree to the Terms and Conditions to continue



5. Allow "ERP 2.0" to access your OBU data



6. Allow "ERP 2.0" to use Bluetooth to search for your OBU



7. Tap on your OBU to pair



8. Copy and paste your registered Bluetooth MAC Address



9. Allow Paste to pass Bluetooth MAC Address and go



10. MAC Address verified and connected successfully



11. Ready to use