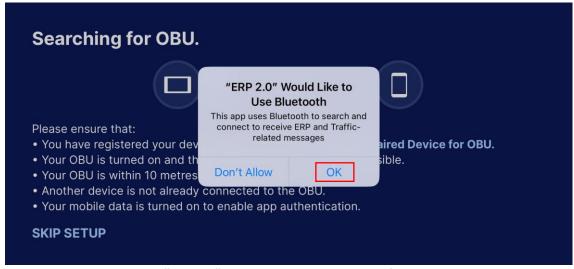

5. Allow "ERP 2.0" to access your OBU data

6. Allow "ERP 2.0" to use Bluetooth to search for your OBU

7. Tap on your OBU to pair

8. Copy and paste your registered Bluetooth MAC Address

9. Allow Paste to pass Bluetooth MAC Address and go