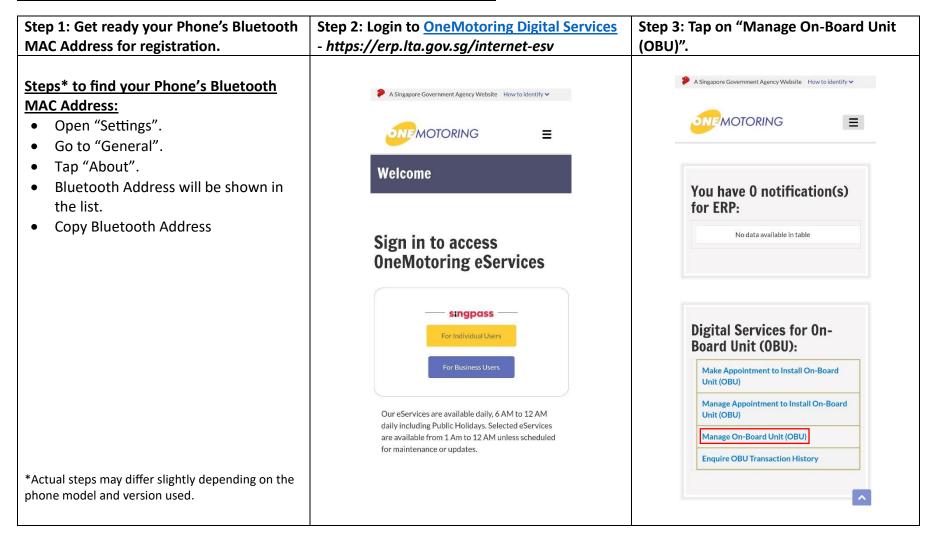

## **Steps to register your Phone's Bluetooth MAC Address**













## Steps to pair your Phone with OBU using ERP 2.0 Mobile Application



1. Launch "ERP 2.0" mobile application



2. Acknowledge Caution message while driving



3. Allow "ERP 2.0" to send you Notifications



4. Agree to the Terms and Conditions to continue



5. Allow "ERP 2.0" to access your OBU data



6. Allow "ERP 2.0" to use Bluetooth to search for your OBU



7. Tap on your OBU to pair



8. Copy and paste your registered Bluetooth MAC Address



9. Allow Paste to pass Bluetooth MAC Address and go



10. MAC Address verified and connected successfully



11. Ready to use