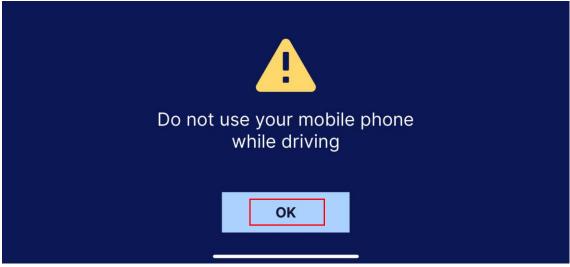

## Steps to pair your Phone with OBU using ERP 2.0 Mobile Application

1. Launch "ERP 2.0" mobile application

2. Acknowledge Caution message while driving

3. Allow "ERP 2.0" to send you Notifications

4. Agree to the Terms and Conditions to continue