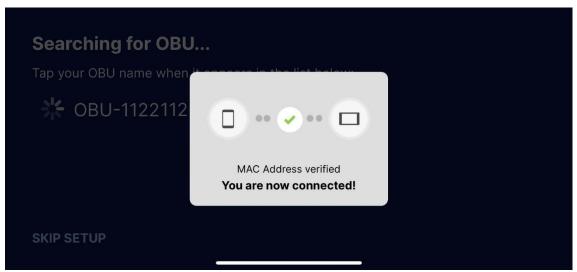

5. Allow "ERP 2.0" to access your OBU data

6. Allow "ERP 2.0" to use Bluetooth to search for your OBU

7. Tap on your OBU to pair

8. Copy and paste your registered Bluetooth MAC Address

9. Allow Paste to pass Bluetooth MAC Address and go

10. MAC Address verified and connected successfully

11. Ready to use