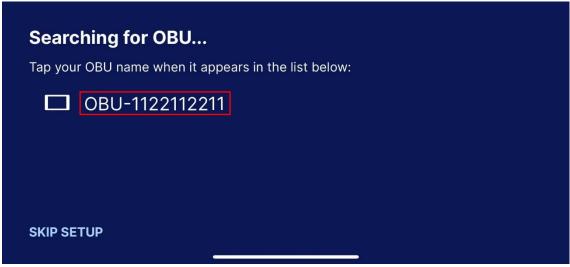

5. Allow "ERP 2.0" to access your OBU data

6. Allow "ERP 2.0" to use Bluetooth to search for your OBU

7. Tap on your OBU to pair

8. Copy and paste your registered Bluetooth MAC Address

9. Allow Paste to pass Bluetooth MAC Address and go