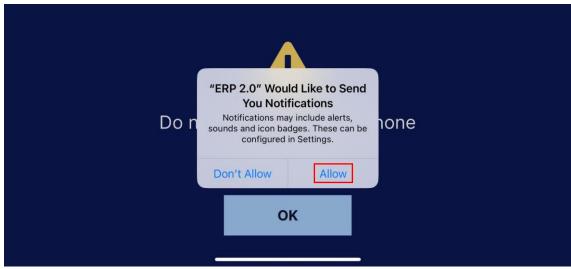

## Steps to pair your Phone with OBU using ERP 2.0 Mobile Application

1. Launch "ERP 2.0" mobile application

2. Acknowledge Caution message while driving

3. Allow "ERP 2.0" to send you Notifications

4. Agree to the Terms and Conditions to continue