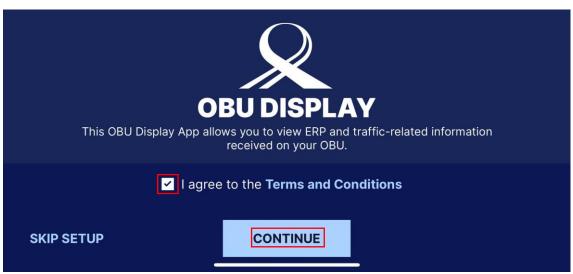

## Steps to pair your Phone with OBU using ERP 2.0 Mobile Application

1. Launch "ERP 2.0" mobile application

2. Acknowledge Caution message while driving

3. Allow "ERP 2.0" to send you Notifications

4. Agree to the Terms and Conditions to continue