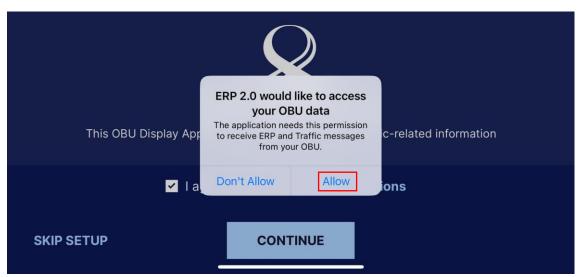

5. Allow "ERP 2.0" to access your OBU data

6. Allow "ERP 2.0" to use Bluetooth to search for your OBU

7. Tap on your OBU to pair

8. Copy and paste your registered Bluetooth MAC Address

9. Allow Paste to pass Bluetooth MAC Address and go