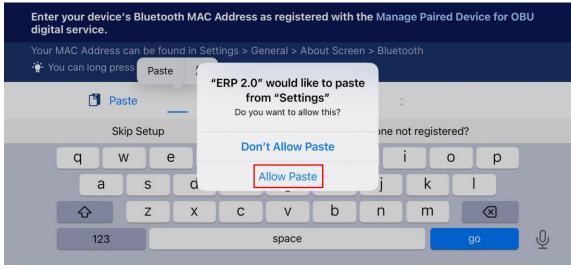

5. Allow "ERP 2.0" to access your OBU data

6. Allow "ERP 2.0" to use Bluetooth to search for your OBU

7. Tap on your OBU to pair

8. Copy and paste your registered Bluetooth MAC Address

9. Allow Paste to pass Bluetooth MAC Address and go